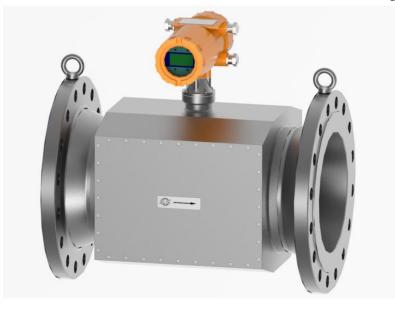

## New generation of multi-beam ultrasonic liquid flow meters

(Preliminary catalog sheet)

1 to 4 - beam flow meters of type SMARTSONIC dimensions DN32 to DN500

3 to 8 - beam flow meters of type SMARTSONIC dimensions DN100 to DN1200

#### **Application**

Multi-beam ultrasonic flowmeters of the SMARTSONIC SC XXXX series are designed for precise measurement of instantaneous flow rate and volume of measured liquid with a low content of mechanical particles. The measurement principle allows measuring the specified flow rate and volume of electrically conductive and non-conductive liquids in a wide range of operating parameters (temperature, pressure, density, viscosity of the measured medium, flowmeter dimensions, etc.). With regard to the measurement principle, the flowmeters are characterized by long-term stability of measurement accuracy. Their technical properties and parameters are used in a wide range of applications, especially in the chemical and petrochemical industry, in the energy industry, water supply, heat and cold energy measurement and others. For optimal use of flowmeters for various applications, the evaluation electronics are designed modularly, according to the requirements of various applications with 1 to 8 ultrasonic beams.