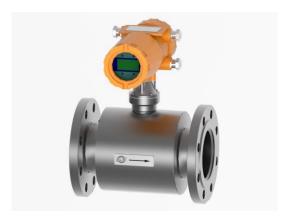

## New generation of multi-beam ultrasonic liquid flow meters

(Preliminary catalog sheet)

1 to 4 - beam flow meters of type SMARTSONIC dimensions DN32 to DN500

3 to 8 - beam flow meters of type SMARTSONIC dimensions DN100 to DN1200

#### **Application**

Multi-beam ultrasonic flowmeters of the SMARTSONIC SC XXXX series are designed for precise measurement of instantaneous flow rate and volume of measured liquid with a low content of mechanical particles. The measurement principle allows measuring the specified flow rate and volume of electrically conductive and non-conductive liquids in a wide range of operating parameters (temperature, pressure, density, viscosity of the measured medium, flowmeter dimensions, etc.). With regard to the measurement principle, the flowmeters are characterized by long-term stability of measurement accuracy. Their technical properties and parameters are used in a wide range of applications, especially in the chemical and petrochemical industry, in the energy industry, water supply, heat and cold energy measurement and others. For optimal use of flowmeters for various applications, the evaluation electronics are designed modularly, according to the requirements of various applications with 1 to 8 ultrasonic beams.